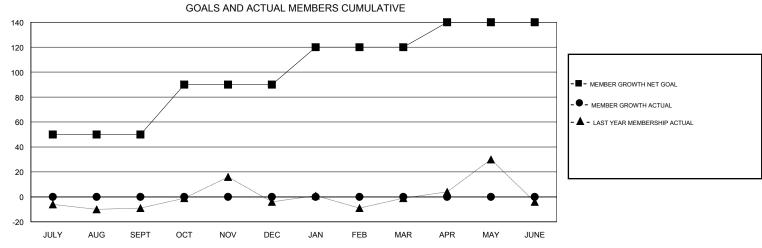

## MONTHLY MEMBERSHIP PROGRESS REPORT

## District 5M 7

Results as of: 07/31/2018







| DROPPED CLUBS: 0  DROPPED MEMBERS |    | 7 CLUBS OF 53 ADDED 1 OR MORE<br>NEW MEMBERS | GENDER DISTRIBUTION  MALE 1,426 (75.05%)  FEMALE 474 (24.95%)  Women Percentage Fiscal Year Goal: 32% |     |
|-----------------------------------|----|----------------------------------------------|-------------------------------------------------------------------------------------------------------|-----|
| DECEASED                          | 0  | CLICK HERE FOR CUMULATIVE  MEMBERSHIP DATA   | TOTAL FAMILY UNIT MEMBERS                                                                             | 370 |
| CLUB CANCELLED                    | 0  |                                              |                                                                                                       | 190