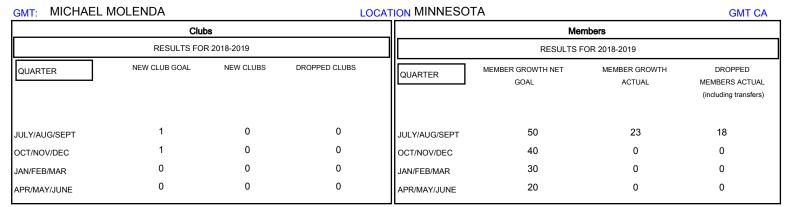

## MONTHLY MEMBERSHIP PROGRESS REPORT

## District 5M 7

Results as of: 07/31/2018







| DROPPED CLUBS: 0  DROPPED MEMBERS |    | 7 CLUBS OF 53 ADDED 1 OR MORE<br>NEW MEMBERS | GENDER DISTRIBUTION  MALE 1,426 (75.05%)  FEMALE 474 (24.95%)  Women Percentage Fiscal Year Goal: 32% |     |
|-----------------------------------|----|----------------------------------------------|-------------------------------------------------------------------------------------------------------|-----|
| DECEASED                          | 0  | CLICK HERE FOR CUMULATIVE  MEMBERSHIP DATA   | TOTAL FAMILY UNIT MEMBERS                                                                             | 370 |
| CLUB CANCELLED                    | 0  |                                              |                                                                                                       |